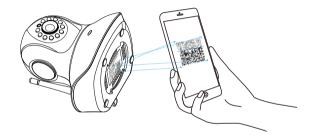

## Step 3: Add Devices to the APP

① Open the app, click the "+" in the upper right corner, and scan the QR code on the body of the camera, then follow the prompts on the app to complete the adding. (Note: For Android phone, it will pop up some system permission window, please select "Allow")