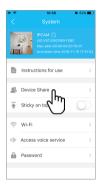

#### **Device Share**

Click" © "on the right corner, then select "Device Share"--- "QR Code Sharing". Other users can open the app and click the "+" in the upper right corner of the homepage to scan the QR code to add the device.