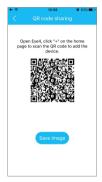

#### **Device Share**

Click" © "on the right corner, then select "Device Share"--- "QR Code Sharing". Other users can open the app and click the "+" in the upper right corner of the homepage to scan the QR code to add the device.