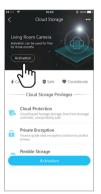

### **Cloud Storage**

The camera supports cloud storage service. After activated the cloud storage service, when the motion detection is triggered, the video will be uploaded to the cloud storage server immediately, and the video can be viewed even if the camera is stolen.