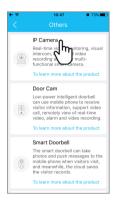

2 If you can't find the QR code, click the "+" in the upper right corner, select "Others"on the bottom right corner --- "IP Camera"--- "Wireless installation", then follow the prompts on the app to complete the adding.