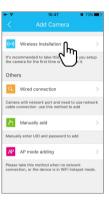

2 If you can't find the QR code, click the "+" in the upper right corner, select "Others"on the bottom right corner --- "IP Camera"--- "Wireless installation", then follow the prompts on the app to complete the adding.